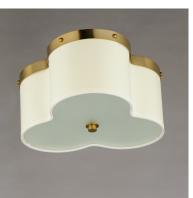

#### PRODUCT DESCRIPTION

A classic scalloped fabric shade with decorative metal trim and rivets. Using an Off-White linen fabric shade, and accented with Aged Brass metalwork, this design is timeless and elegant.

## **MEASUREMENTS**

DIMENSION : 14" W x 6.25" H
CANOPY : 8" W x 0.5" H x 8" L

HANGING WEIGHT : 4.4 lb