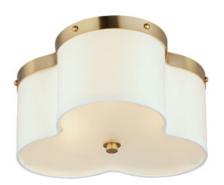

#### PRODUCT DESCRIPTION

A classic scalloped fabric shade with decorative metal trim and rivets. Using an Off-White linen fabric shade, and accented with Aged Brass metalwork, this design is timeless and elegant.

## **MEASUREMENTS**

DIMENSION : 14" W x 6.25" H
CANOPY : 8" W x 0.5" H x 8" L

HANGING WEIGHT : 4.4 lb