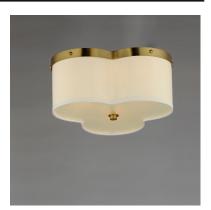

#### PRODUCT DESCRIPTION

A classic scalloped fabric shade with decorative metal trim and rivets. Using an Off-White linen fabric shade, and accented with Aged Brass metalwork, this design is timeless and elegant.

## **MEASUREMENTS**

DIMENSION : 14" W x 6.25" H
CANOPY : 8" W x 0.5" H x 8" L

HANGING WEIGHT : 4.4 lb