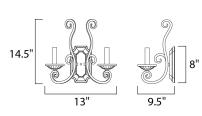

#### **MEASUREMENTS**

DIMENSION : 13" W x 14.5" H x 9.5" Ext

MAX OAH : 4.57" W x 8" H

HANGING WEIGHT : 4.5 lb