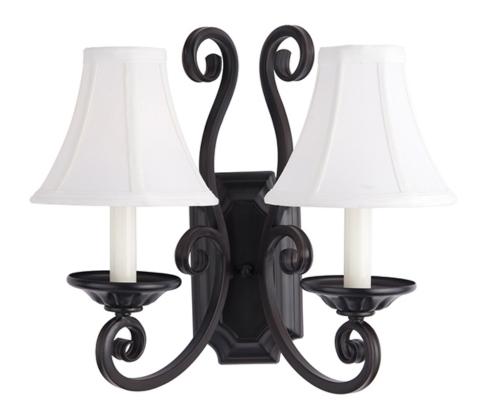

### PRODUCT DESCRIPTION

This decorative classic in Oil Rubbed Bronze finish is both dramatic and subtle, with or without shades.

## **FINISHES OPTION**

Oil Rubbed Bronze

### MATERIAL

Steel, Glass