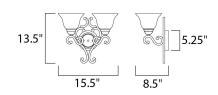

#### **MEASUREMENTS**

DIMENSION : 15.5" W x 13.5" H x 8.5" Ext

MAX OAH : 5.35" W x 5.35" H

HANGING WEIGHT : 5.6 lb