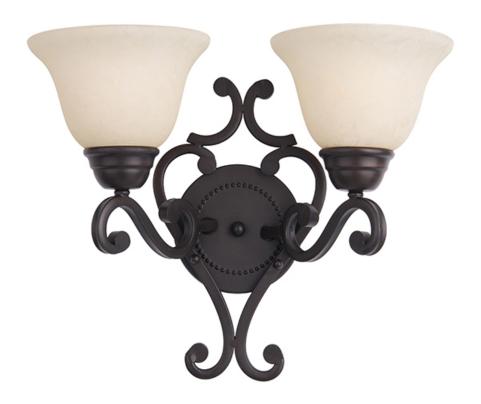

## PRODUCT DESCRIPTION

This decorative classic in Oil Rubbed Bronze finish is both dramatic and subtle, with or without shades.

## **FINISHES OPTION**

Oil Rubbed Bronze

## **GLASS**

Frosted Ivory FI