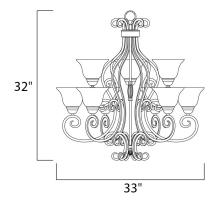

#### PRODUCT DESCRIPTION

This decorative classic in Oil Rubbed Bronze finish is both dramatic and subtle, with or without shades.



## MEASUREMENTS

DIMENSION : 33" L x 33" W x 32" H

HANGING WEIGHT : 27.6 lb

#### LAMPING

INPUT VOLTAGE : 120V

BULB : 9 x 60W Incandescent E26 Medium , 540W Total

BULB INCLUDED : (Not Included)

DIMMABLE : Yes

## **FINISHES OPTION**



Oil Rubbed Bronze

## GLASS

Frosted Ivory FI

#### MATERIAL

Steel, Glass

#### **RATINGS**

cULus

Dry Location



### **ADDITIONAL**

ADJUSTABLE
OPERATING TEMPERATURE:
-20°C (-4°F), 40°C (104°F)

Always consult a qualified electrician before installing any lighting product.



# WESTERN DISTRIBUTION CENTER (HEADQUARTER)

4200 SHIRLEY DR. I ATLANTA, GA 30336

P. 626.956.4200 | F. 626.956.4225 | maximlighting.com