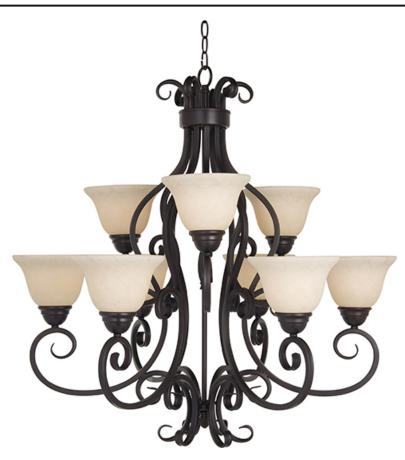

#### PRODUCT DESCRIPTION

This decorative classic in Oil Rubbed Bronze finish is both dramatic and subtle, with or without shades.

## **FINISHES OPTION**

Oil Rubbed Bronze

## GLASS

Frosted Ivory FI