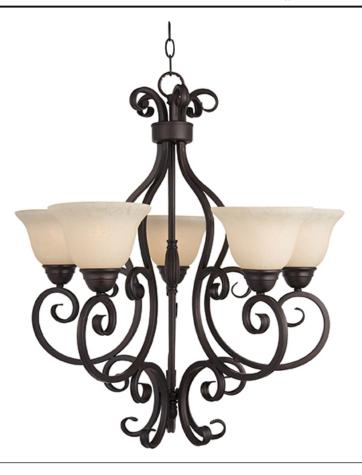

## **PRODUCT DESCRIPTION**

This decorative classic in Oil Rubbed Bronze finish is both dramatic and subtle, with or without shades.

## **FINISHES OPTION**

Oil Rubbed Bronze

GLASS Frosted Ivory FI

MATERIAL Steel, Glass

RATINGS cULus Dry Location

ADDITIONAL ADJUSTABLE OPERATING TEMPERATURE: -20°C (-4°F), 40°C (104°F)

Always consult a qualified electrician before installing any lighting product.