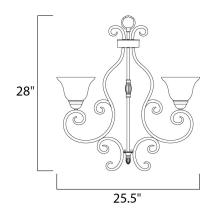

## **MEASUREMENTS**

DIMENSION

HANGING WEIGHT LAMPING

BULB

DIMMABLE :Yes

: 25.5" L x 25.5" W x 28" H : 17.64 lb

INPUT VOLTAGE : 120V : 5 x 60W Incandescent E26 Medium , 300W Total BULB INCLUDED : (Not Included)