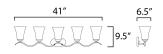

## MEASUREMENTS

DIMENSION BACK PLATE HANGING WEIGHT LAMPING INPUT VOLTAGE BULB BULB INCLUDED

: 41" W x 9.5" H x 6.5" Ext : 7" W x 4.25" H x 7.5" HCO : 8.27 lb

INPUT VOLTAGE : 120V BULB : 5 x 60W Incandescent E26 Medium , 300W Total BULB INCLUDED : (Not Included) DIMMABLE : Y LIGHTING\_DIRECTION : Omni