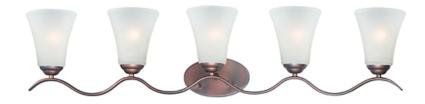

## **PRODUCT DESCRIPTION**

Gently waving arms of Satin Nickel or Oil Rubbed Bronze support tall-profile Frosted glass shades creating a scale normally not found in this category of lighting. The bath vanity may be installed up or down and also includes a Polished Chrome finish.