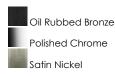

## **PRODUCT DESCRIPTION**

Gently waving arms of Satin Nickel or Oil Rubbed Bronze support tall-profile Frosted glass shades creating a scale normally not found in this category of lighting. The bath vanity may be installed up or down and also includes a Polished Chrome finish.

## FINISHES OPTION

GLASS Frosted FT

MATERIAL Steel, Glass

RATINGS cULus Damp Location

ADDITIONAL INSTALL UP/DOWN: Up/Down OPERATING TEMPERATURE: -20°C (-4°F), 40°C (104°F)

Always consult a qualified electrician before installing any lighting product.