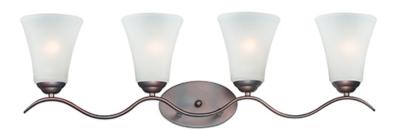

#### **PRODUCT DESCRIPTION**

Gently waving arms of Satin Nickel or Oil Rubbed Bronze support tall-profile Frosted glass shades creating a scale normally not found in this category of lighting. The bath vanity may be installed up or down and also includes a Polished Chrome finish.

# **MEASUREMENTS**

DIMENSION : 31.5" W x 9.5" H x 6.5" Ext **BACK PLATE** : 7" W x 4.25" H x 7.5" HCO

HANGING WEIGHT : 7 lb

#### **LAMPING**

INPUT VOLTAGE :120V

: 4 x 60W Incandescent E26 Medium, 240W Total **BULB** 

**BULB INCLUDED** : (Not Included)

DIMMABLE : Y LIGHTING\_DIRECTION: Omni

### **GLASS**

Frosted FT