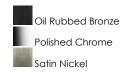

#### **PRODUCT DESCRIPTION**

Gently waving arms of Satin Nickel or Oil Rubbed Bronze support tall-profile Frosted glass shades creating a scale normally not found in this category of lighting. The bath vanity may be installed up or down and also includes a Polished Chrome finish.

#### **FINISHES OPTION**