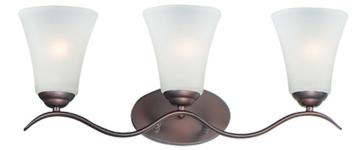

## **PRODUCT DESCRIPTION**

Gently waving arms of Satin Nickel or Oil Rubbed Bronze support tall-profile Frosted glass shades creating a scale normally not found in this category of lighting. The bath vanity may be installed up or down and also includes a Polished Chrome finish.