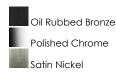

## **PRODUCT DESCRIPTION**

Gently waving arms of Satin Nickel or Oil Rubbed Bronze support tall-profile Frosted glass shades creating a scale normally not found in this category of lighting. The bath vanity may be installed up or down and also includes a Polished Chrome finish.

## **FINISHES OPTION**

GLASS Frosted FT

MATERIAL Steel, Glass

RATINGS cULus Damp Location

ADDITIONAL INSTALL UP/DOWN: Up/Down OPERATING TEMPERATURE: -20°C (-4°F), 40°C (104°F)

Always consult a qualified electrician before installing any lighting product.