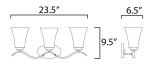

## MEASUREMENTS

DIMENSION BACK PLATE HANGING WEIGHT LAMPING INPUT VOLTAGE BULB **BULB INCLUDED** DIMMABLE

: 23.5" W x 9.5" H x 6.5" Ext : 7" W x 4.25" H x 7.5" HCO : 5.32 lb

:120V : 3 x 60W Incandescent E26 Medium , 180W Total : (Not Included) :Y LIGHTING\_DIRECTION : Omni