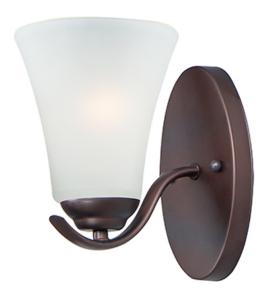

#### PRODUCT DESCRIPTION

Gently waving arms of Satin Nickel or Oil Rubbed Bronze support tall-profile Frosted glass shades creating a scale normally not found in this category of lighting. The bath vanity may be installed up or down and also includes a Polished Chrome finish.