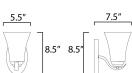

#### **MEASUREMENTS**

: 5.5" W x 8.5" H x 7.5" Ext DIMENSION **BACK PLATE** : 7" W x 4.25" H x 4.75" HCO

HANGING WEIGHT : 1.94 lb