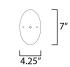

#### **MEASUREMENTS**

: 5.5" W x 8.5" H x 7.5" Ext DIMENSION **BACK PLATE** : 7" W x 4.25" H x 4.75" HCO

HANGING WEIGHT : 1.94 lb