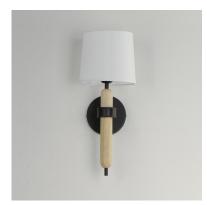

#### PRODUCT DESCRIPTION

Natural White Oak wood details are featured plainly on a slim Matte Black metal frame. Oversized off-white linen shades cover sockets for a minimalist and natural look. Available in multiple configurations of chandelier and a wall sconce.

## **MEASUREMENTS**

DIMENSION : 7" W x 17.75" H x 8" Ext

MAX OAH : 5" W x 5" H HANGING WEIGHT : 1.98 lb

LAMPING

INPUT VOLTAGE : 120V

BULB : 1 x 60W Incandescent E26 Medium , 60W Total

BULB INCLUDED : (Not Included)

#### **FINISHES OPTION**

Natural Wood (NWD)

#### MATERIAL

Steel, Linen