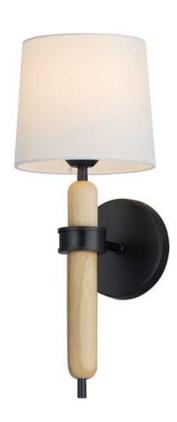

#### PRODUCT DESCRIPTION

Natural White Oak wood details are featured plainly on a slim Matte Black metal frame. Oversized off-white linen shades cover sockets for a minimalist and natural look. Available in multiple configurations of chandelier and a wall sconce.

## **MEASUREMENTS**

DIMENSION : 7" W x 17.75" H x 8" Ext

MAX OAH : 5" W x 5" H HANGING WEIGHT : 1.98 lb

LAMPING

INPUT VOLTAGE : 120V

BULB : 1 x 60W Incandescent E26 Medium , 60W Total

BULB INCLUDED : (Not Included)

#### **FINISHES OPTION**

Natural Wood (NWD)

#### MATERIAL

Steel, Linen