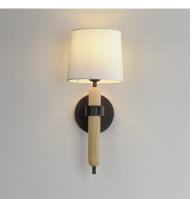

#### PRODUCT DESCRIPTION

Natural White Oak wood details are featured plainly on a slim Matte Black metal frame. Oversized off-white linen shades cover sockets for a minimalist and natural look. Available in multiple configurations of chandelier and a wall sconce.

DIMMABLE : Y LIGHTING\_DIRECTION : Up

#### **ADDITIONAL**

INSTALL UP/DOWN: UP OPERATING TEMPERATURE: -20°C (-4°F), 40°C (104°F)

Always consult a qualified electrician before installing any lighting product.

WESTERN DISTRIBUTION CENTER (HEADQUARTER)
253 NORTH VINELAND AVE I CITY OF INDUSTRY, CA 91746