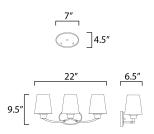

#### **MEASUREMENTS**

DIMENSION : 22" W x 9.5" H x 6.5" Ext **BACK PLATE** : 7" W x 4.5" H x 7" HCO

HANGING WEIGHT : 3.63 lb