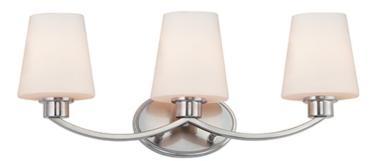

## **PRODUCT DESCRIPTION**

Graceful arcs of rectangular tubing transition to round cups that support tapered Satin White glass shades creating a crisp and clean transitional design. The frame is finished in your choice of Satin Nickel or Black which bridges modern and transitional design aesthetics.