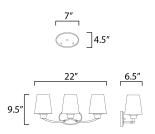

#### **MEASUREMENTS**

DIMENSION : 22" W x 9.5" H x 6.5" Ext **BACK PLATE** : 7" W x 4.5" H x 7" HCO

HANGING WEIGHT : 3.63 lb