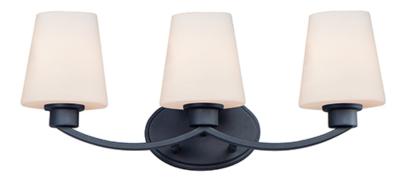

### **PRODUCT DESCRIPTION**

Graceful arcs of rectangular tubing transition to round cups that support tapered Satin White glass shades creating a crisp and clean transitional design. The frame is finished in your choice of Satin Nickel or Black which bridges modern and transitional design aesthetics.