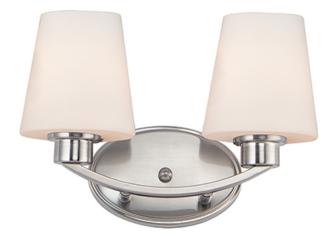

## PRODUCT DESCRIPTION

Graceful arcs of rectangular tubing transition to round cups that support tapered Satin White glass shades creating a crisp and clean transitional design. The frame is finished in your choice of Satin Nickel or Black which bridges modern and transitional design aesthetics.

## **FINISHES OPTION**

Satin Nickel

## **GLASS**

Satin White SW