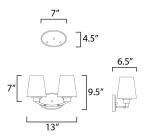

#### **MEASUREMENTS**

DIMENSION : 13" W x 9.5" H x 6.5" Ext **BACK PLATE** : 7" W x 4.5" H x 7" HCO

HANGING WEIGHT : 2.53 lb