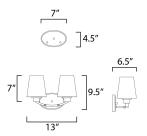

### **MEASUREMENTS**

DIMENSION : 13" W x 9.5" H x 6.5" Ext **BACK PLATE** : 7" W x 4.5" H x 7" HCO

HANGING WEIGHT : 2.53 lb

**LAMPING** 

INPUT VOLTAGE :120V

: 2 x 60W Incandescent E26 Medium, 120W Total **BULB** 