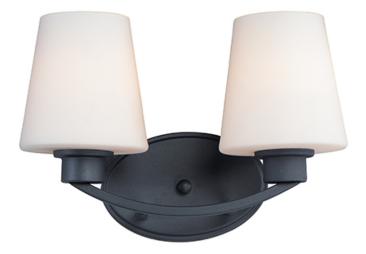

### **PRODUCT DESCRIPTION**

Graceful arcs of rectangular tubing transition to round cups that support tapered Satin White glass shades creating a crisp and clean transitional design. The frame is finished in your choice of Satin Nickel or Black which bridges modern and transitional design aesthetics.