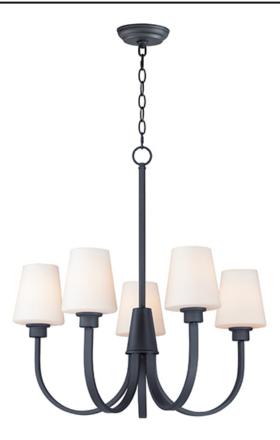

# PRODUCT DESCRIPTION

Graceful arcs of rectangular tubing transition to round cups that support tapered Satin White glass shades creating a crisp and clean transitional design. The frame is finished in your choice of Satin Nickel or Black which bridges modern and transitional design aesthetics.