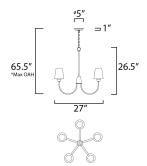

\*max overall height

#### **MEASUREMENTS**

DIMENSION : 27" L x 27" W x 26.5" H

MAX OAH : 65.5" OAH CANOPY : 5" W x 1" H x 5" L

HANGING WEIGHT : 8.62 lb