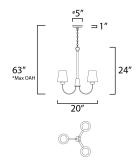

\*max overall height

#### **MEASUREMENTS**

DIMENSION : 20" L x 20" W x 24" H

MAX OAH : 63" OAH

CANOPY : 5" W x 1" H x 5" L

HANGING WEIGHT : 5.83 lb