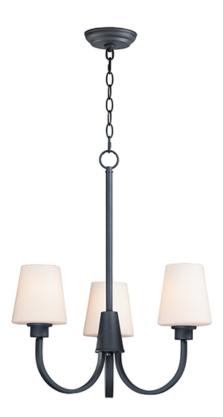

## PRODUCT DESCRIPTION

Graceful arcs of rectangular tubing transition to round cups that support tapered Satin White glass shades creating a crisp and clean transitional design. The frame is finished in your choice of Satin Nickel or Black which bridges modern and transitional design aesthetics.