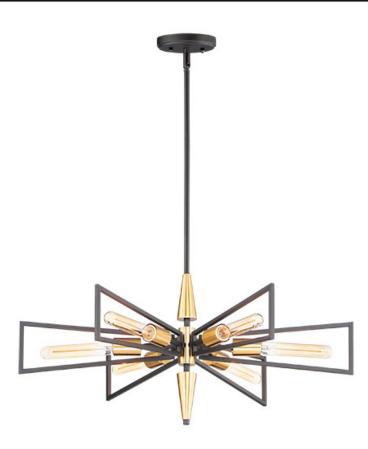

## PRODUCT DESCRIPTION

Sharp lines radiate from a pointed pin central body creating geometric angled wings that are sandwiched between matching conical fonts. Finished in a combination Antique Brass and Black, this collection is both contemporary and warm. Complete this look with vintage T10 light bulbs to for the full effect.