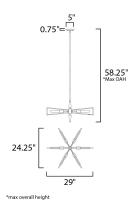

#### **MEASUREMENTS**

DIMENSION : 29" L x 29" W x 24.25" H

MAX OAH : 16.25" OAH

CANOPY : 5" W x 0.75" H x 5" L

HANGING WEIGHT : 2.4 lb