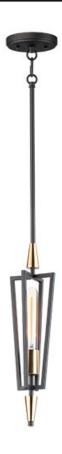

## **PRODUCT DESCRIPTION**

Sharp lines radiate from a pointed pin central body creating geometric angled wings that are sandwiched between matching conical fonts. Finished in a combination Antique Brass and Black, this collection is both contemporary and warm. Complete this look with vintage T10 light bulbs to for the full effect.