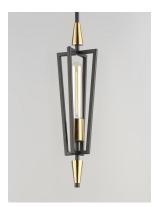

## **PRODUCT DESCRIPTION**

Sharp lines radiate from a pointed pin central body creating geometric angled wings that are sandwiched between matching conical fonts. Finished in a combination Antique Brass and Black, this collection is both contemporary and warm. Complete this look with vintage T10 light bulbs to for the full effect.