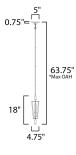

#### **MEASUREMENTS**

DIMENSION : 4.75" L x 4.75" W x 18" H

MAX OAH : 20" OAH

CANOPY : 5" W x 0.75" H x 5" L

HANGING WEIGHT