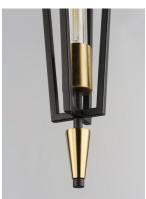

## **PRODUCT DESCRIPTION**

Sharp lines radiate from a pointed pin central body creating geometric angled wings that are sandwiched between matching conical fonts. Finished in a combination Antique Brass and Black, this collection is both contemporary and warm. Complete this look with vintage T10 light bulbs to for the full effect.