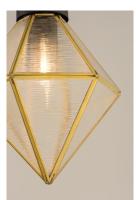

### **PRODUCT DESCRIPTION**

A diamond constructed of brass and aluminum, Adorn reimagines classic Bound Glass fixture by opting for a Black and Burnished Brass finish and distinct Ripple glass panels. The wall mounts are made of brass and aluminum which makes them suitable for outdoors as well as indoors.