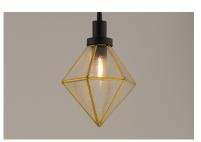

### **PRODUCT DESCRIPTION**

A diamond constructed of brass and aluminum, Adorn reimagines classic Bound Glass fixture by opting for a Black and Burnished Brass finish and distinct Ripple glass panels. The wall mounts are made of brass and aluminum which makes them suitable for outdoors as well as indoors.