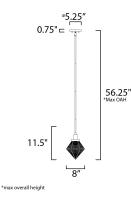

## **MEASUREMENTS**

DIMENSION MAX OAH CANOPY HANGING WEIGHT

# LAMPING

BULB BULB INCLUDED

: 8" L x 8" W x 11.5" H : 56.25" OAH : 5.125" W x 0.75" H x 5.125" L : 3.53 lb

INPUT VOLTAGE : 120V

: 1 x 60W Incandescent E26 Medium , 60W Total : (Not Included) DIMMABLE :Y