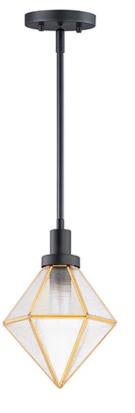

### **PRODUCT DESCRIPTION**

A diamond constructed of brass and aluminum, Adorn reimagines classic Bound Glass fixture by opting for a Black and Burnished Brass finish and distinct Ripple glass panels. The wall mounts are made of brass and aluminum which makes them suitable for outdoors as well as indoors.