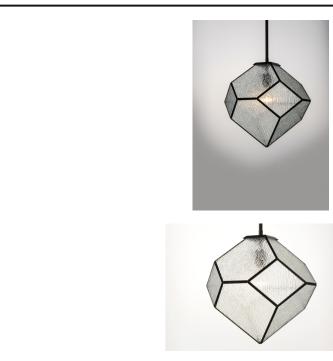

## **PRODUCT DESCRIPTION**

A contemporary take to Bound Glass, Brooklyn features blackened brass with a unique Bark glass inset softly diffusing the light. The distinctive tetrahedron shape bridges both modern and classic aesthetics.

## FINISHES OPTION

**GLASS** Clear Bark CB

MATERIAL Brass, Glass, Steel

RATINGS CULus Dry Location

ADDITIONAL SLOPE: 90 OPERATING TEMPERATURE: -20°C (-4°F), 40°C (104°F)

Always consult a qualified electrician before installing any lighting product.