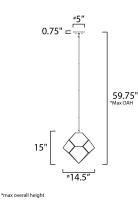

## MEASUREMENTS

| DIMENSION      |      |
|----------------|------|
| MAX OAH        |      |
| CANOPY         |      |
| HANGING WEIGHT | -    |
| LAMPING        |      |
| INPUT VOLTAGE  | : 12 |
| BULB           | : 1  |
| BULB INCLUDED  | :(٢  |
| DIMMABLE       | : Y  |
|                |      |

| : 14.5" L x 14.5" W x 15" H  |
|------------------------------|
| : 59.75" OAH                 |
| : 5" W x 0.75" H x 5" L      |
| : 8.6 lb                     |
|                              |
| 20V                          |
| I x 60W Incandescent E26 Med |

: 1 x 60W Incandescent E26 Medium , 60W Total ED : (Not Included) : Y