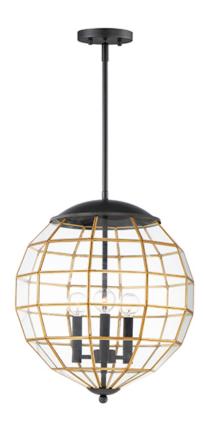

# PRODUCT DESCRIPTION

A return of Bound Glass lighting, Heirloom features a classic globe shape with rectilinear clear glass panels finished in two-tone Black and Burnished Brass. The wall mounts are made of brass and aluminum which makes them suitable for outdoors as well as indoors.

#### **MEASUREMENTS**

DIMENSION : 16" L x 16" W x 18.75" H

MAX OAH : 63" OAH

CANOPY : 5.125" W x 0.75" H x 5.125" L

HANGING WEIGHT : 11.24 lb

#### **FINISHES OPTION**

Black / Burnished Brass

## MATERIAL

Brass, Glass, Steel