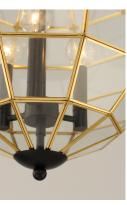

# PRODUCT DESCRIPTION

A return of Bound Glass lighting, Heirloom features a classic globe shape with rectilinear clear glass panels finished in two-tone Black and Burnished Brass. The wall mounts are made of brass and aluminum which makes them suitable for outdoors as well as indoors.

# LAMPING

INPUT VOLTAGE : 120V

BULB : 3 x 60W Incandescent E12 Candelabra , 180W Total

BULB INCLUDED : (Not Included)

DIMMABLE : Y

## MATERIAL

Brass, Glass, Steel