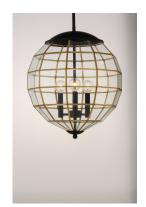

# PRODUCT DESCRIPTION

A return of Bound Glass lighting, Heirloom features a classic globe shape with rectilinear clear glass panels finished in two-tone Black and Burnished Brass. The wall mounts are made of brass and aluminum which makes them suitable for outdoors as well as indoors.

#### **FINISHES OPTION**

Black / Burnished Brass

## MATERIAL

Brass, Glass, Steel