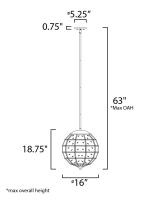

#### **MEASUREMENTS**

DIMENSION : 16" L x 16" W x 18.75" H

MAX OAH : 63" OAH

CANOPY : 5.125" W x 0.75" H x 5.125" L

HANGING WEIGHT : 11.24 lb