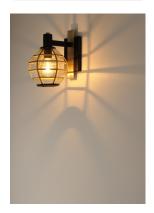

### **PRODUCT DESCRIPTION**

A return of Bound Glass lighting, Heirloom features a classic globe shape with rectilinear clear glass panels finished in two-tone Black and Burnished Brass. The wall mounts are made of brass and aluminum which makes them suitable for outdoors as well as indoors.

**BULB INCLUDED** : (Not Included)

DIMMABLE LIGHTING\_DIRECTION: Down

#### **ADDITIONAL**

INSTALL UP/DOWN: Down **OPERATING TEMPERATURE:** -20°C (-4°F), 40°C (104°F)

Always consult a qualified electrician before installing any lighting product.