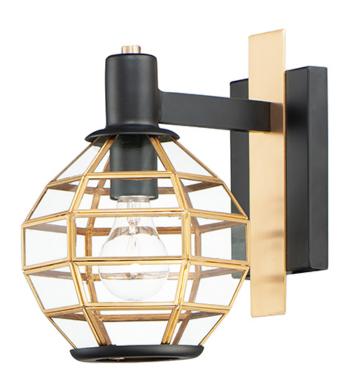

### **PRODUCT DESCRIPTION**

A return of Bound Glass lighting, Heirloom features a classic globe shape with rectilinear clear glass panels finished in two-tone Black and Burnished Brass. The wall mounts are made of brass and aluminum which makes them suitable for outdoors as well as indoors.

## **MEASUREMENTS**

DIMENSION : 7.5" L x 7.5" W x 10.75" H x 10" Ext **BACK PLATE** : 4.5" W x 6.75" H x 4.75" HCO

HANGING WEIGHT : 3.1 lb

LAMPING

INPUT VOLTAGE : 120V

**BULB** : 1 x 60W Incandescent E26 Medium, 60W Total

# **FINISHES OPTION**

Black / Burnished Brass

#### MATERIAL

Brass, Aluminum, Glass