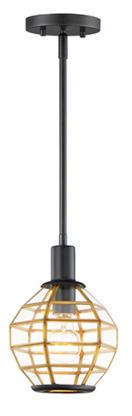

## **PRODUCT DESCRIPTION**

A return of Bound Glass lighting, Heirloom features a classic globe shape with rectilinear clear glass panels finished in two-tone Black and Burnished Brass. The wall mounts are made of brass and aluminum which makes them suitable for outdoors as well as indoors.

### **MEASUREMENTS**

: 7.5" L x 7.5" W x 10.5" H : 55.5" OAH

# LAMPING

BULB BULB INCLUDED DIMMABLE

: 5.125" W x 0.75" H x 5.125" L : 3.75 lb

INPUT VOLTAGE : 120V : 1 x 60W Incandescent E26 Medium , 60W Total : (Not Included) : Y

#### FINISHES OPTION

Black / Burnished Brass

MATERIAL Brass, Glass, Steel

RATINGS cULus Dry Location