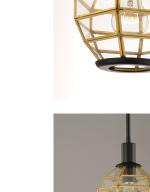

## **PRODUCT DESCRIPTION**

A return of Bound Glass lighting, Heirloom features a classic globe shape with rectilinear clear glass panels finished in two-tone Black and Burnished Brass. The wall mounts are made of brass and aluminum which makes them suitable for outdoors as well as indoors.

#### FINISHES OPTION

Black / Burnished Brass

MATERIAL Brass, Glass, Steel

RATINGS cULus Dry Location