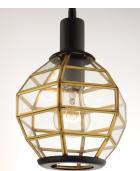

## **PRODUCT DESCRIPTION**

A return of Bound Glass lighting, Heirloom features a classic globe shape with rectilinear clear glass panels finished in two-tone Black and Burnished Brass. The wall mounts are made of brass and aluminum which makes them suitable for outdoors as well as indoors.

#### FINISHES OPTION

Black / Burnished Brass

MATERIAL Brass, Glass, Steel

RATINGS cULus Dry Location