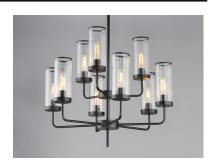

### PRODUCT DESCRIPTION

Simple, yet stylish, this minimal chandelier comes in your choice of Satin Brass or Matte Black bringing contemporary appeal. Clear Ribbed glass shades are fitted with rings in a coordinating color to complete the look.

## LAMPING

INPUT VOLTAGE : 120V

BULB : 9 x 60W Incandescent E26 Medium , 540W Total

BULB INCLUDED : (Not Included)

DIMMABLE : Y

### GLASS

Clear Ribbed CR