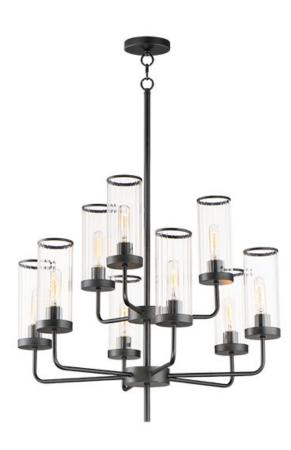

### PRODUCT DESCRIPTION

Simple, yet stylish, this minimal chandelier comes in your choice of Satin Brass or Matte Black bringing contemporary appeal. Clear Ribbed glass shades are fitted with rings in a coordinating color to complete the look.

### **MEASUREMENTS**

DIMENSION : 28" W x 31" H
CANOPY : 5" W x 0.75" H
HANGING WEIGHT : 17.53 lb

## LAMPING

INPUT VOLTAGE : 120V

BULB : 9 x 60W Incandescent E26 Medium , 540W Total

BULB INCLUDED : (Not Included)

DIMMABLE : Y

### GLASS

Clear Ribbed CR

# MATERIAL

Steel+Glass