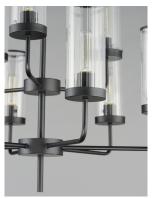

### PRODUCT DESCRIPTION

Simple, yet stylish, this minimal chandelier comes in your choice of Satin Brass or Matte Black bringing contemporary appeal. Clear Ribbed glass shades are fitted with rings in a coordinating color to complete the look.

### GLASS

Clear Ribbed CR

# MATERIAL

Steel+Glass