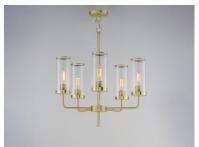

#### PRODUCT DESCRIPTION

Simple, yet stylish, this minimal chandelier comes in your choice of Satin Brass or Matte Black bringing contemporary appeal. Clear Ribbed glass shades are fitted with rings in a coordinating color to complete the look.

## GLASS

Clear Ribbed CR

## MATERIAL

Steel+Glass