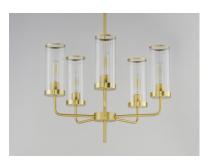

#### PRODUCT DESCRIPTION

Simple, yet stylish, this minimal chandelier comes in your choice of Satin Brass or Matte Black bringing contemporary appeal. Clear Ribbed glass shades are fitted with rings in a coordinating color to complete the look.

## GLASS

Clear Ribbed CR

## MATERIAL

Steel+Glass