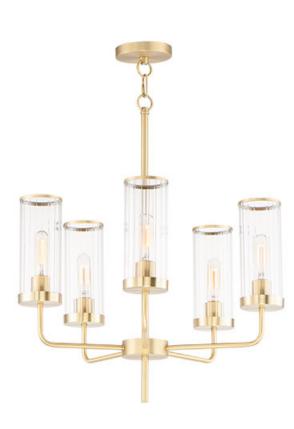

#### PRODUCT DESCRIPTION

Simple, yet stylish, this minimal chandelier comes in your choice of Satin Brass or Matte Black bringing contemporary appeal. Clear Ribbed glass shades are fitted with rings in a coordinating color to complete the look.

## MEASUREMENTS

DIMENSION : 24" W x 24.5" H
CANOPY : 5" W x 0.75" H
HANGING WEIGHT : 9.74 lb

## LAMPING

INPUT VOLTAGE : 120V

BULB : 5 x 60W Incandescent E26 Medium , 300W Total

BULB INCLUDED : (Not Included)

DIMMABLE : Y

## GLASS

Clear Ribbed CR

## MATERIAL

Steel+Glass