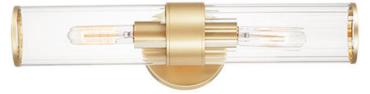

#### **PRODUCT DESCRIPTION**

Simple, yet stylish, this minimal chandelier comes in your choice of Satin Brass or Matte Black bringing contemporary appeal. Clear Ribbed glass shades are fitted with rings in a coordinating color to complete the look.

## MEASUREMENTS

DIMENSION MAX OAH HANGING WEIGHT LAMPING INPUT VOLTAGE BULB

: 5" W x 19.5" H x 5" Ext

**BULB INCLUDED** DIMMABLE : Y LIGHTING\_DIRECTION : Omni

: 5" W x 0.75" H

: 2.31 lb

# :120V : 2 x 60W Incandescent E26 Medium , 120W Total : (Not Included)

GLASS Clear Ribbed CR

MATERIAL Steel+Glass