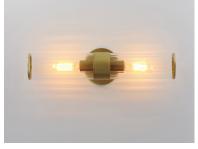

#### **PRODUCT DESCRIPTION**

Simple, yet stylish, this minimal chandelier comes in your choice of Satin Brass or Matte Black bringing contemporary appeal. Clear Ribbed glass shades are fitted with rings in a coordinating color to complete the look.

## MEASUREMENTS

DIMENSION MAX OAH HANGING WEIGHT LAMPING INPUT VOLTAGE BULB

: 5" W x 19.5" H x 5" Ext

**BULB INCLUDED** DIMMABLE : Y LIGHTING\_DIRECTION : Omni

: 5" W x 0.75" H

: 2.31 lb

# :120V : 2 x 60W Incandescent E26 Medium , 120W Total : (Not Included)

GLASS Clear Ribbed CR

MATERIAL Steel+Glass