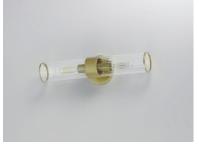

#### **PRODUCT DESCRIPTION**

Simple, yet stylish, this minimal chandelier comes in your choice of Satin Brass or Matte Black bringing contemporary appeal. Clear Ribbed glass shades are fitted with rings in a coordinating color to complete the look.

## MEASUREMENTS

DIMENSION MAX OAH HANGING WEIGHT LAMPING INPUT VOLTAGE BULB

: 5" W x 19.5" H x 5" Ext

**BULB INCLUDED** DIMMABLE : Y LIGHTING\_DIRECTION : Omni

: 5" W x 0.75" H

: 2.31 lb

# :120V : 2 x 60W Incandescent E26 Medium , 120W Total : (Not Included)

GLASS Clear Ribbed CR

MATERIAL Steel+Glass