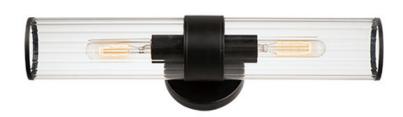

## PRODUCT DESCRIPTION

Simple, yet stylish, this minimal chandelier comes in your choice of Satin Brass or Matte Black bringing contemporary appeal. Clear Ribbed glass shades are fitted with rings in a coordinating color to complete the look.

### LAMPING

INPUT VOLTAGE : 120V

BULB : 2 x 60W Incandescent E26 Medium , 120W Total

BULB INCLUDED : (Not Included)

DIMMABLE : Y LIGHTING\_DIRECTION : Omni

### **FINISHES OPTION**

**GLASS** 

Clear Ribbed CR

# MATERIAL

Steel+Glass