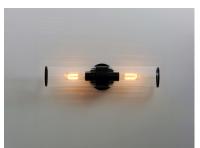

## PRODUCT DESCRIPTION

Simple, yet stylish, this minimal chandelier comes in your choice of Satin Brass or Matte Black bringing contemporary appeal. Clear Ribbed glass shades are fitted with rings in a coordinating color to complete the look.

### LAMPING

INPUT VOLTAGE : 120V

BULB : 2 x 60W Incandescent E26 Medium , 120W Total

BULB INCLUDED : (Not Included)

DIMMABLE : Y LIGHTING\_DIRECTION : Omni