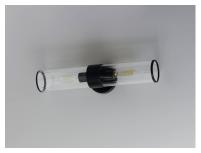

## PRODUCT DESCRIPTION

Simple, yet stylish, this minimal chandelier comes in your choice of Satin Brass or Matte Black bringing contemporary appeal. Clear Ribbed glass shades are fitted with rings in a coordinating color to complete the look.

### **FINISHES OPTION**

**GLASS** 

Clear Ribbed CR

# MATERIAL

Steel+Glass