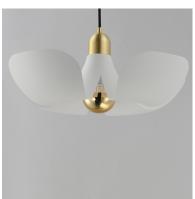

### PRODUCT DESCRIPTION

Incurved metal petals of Storm Grey or White finish with Satin Brass caps make oversized biophilic light fixtures. Available as wall sconces or pendants, the various configurations provide playful forms both nostalgic or youthful. Pair with a white G25 lamp or reflector lamp to complete the look.

## **MEASUREMENTS**

DIMENSION : 17.75" L x 17.75" W x 7.5" H

MAX OAH : 128" OAH

CANOPY : 5" W x 0.25" H x 5" L

HANGING WEIGHT : 3.96 lb