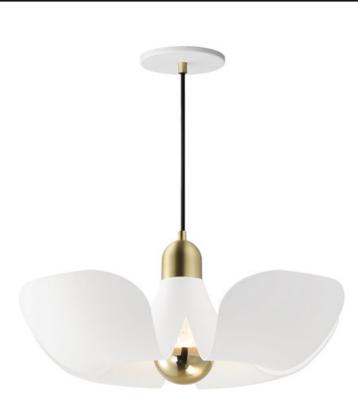

### PRODUCT DESCRIPTION

Incurved metal petals of Storm Grey or White finish with Satin Brass caps make oversized biophilic light fixtures. Available as wall sconces or pendants, the various configurations provide playful forms both nostalgic or youthful. Pair with a white G25 lamp or reflector lamp to complete the look.

## **MEASUREMENTS**

DIMENSION : 17.75" L x 17.75" W x 7.5" H

MAX OAH : 128" OAH

CANOPY : 5" W x 0.25" H x 5" L

HANGING WEIGHT : 3.96 lb