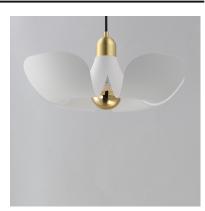

### PRODUCT DESCRIPTION

Incurved metal petals of Storm Grey or White finish with Satin Brass caps make oversized biophilic light fixtures. Available as wall sconces or pendants, the various configurations provide playful forms both nostalgic or youthful. Pair with a white G25 lamp or reflector lamp to complete the look.

## **MEASUREMENTS**

DIMENSION : 17.75" L x 17.75" W x 7.5" H

MAX OAH : 128" OAH

CANOPY : 5" W x 0.25" H x 5" L

HANGING WEIGHT : 3.96 lb