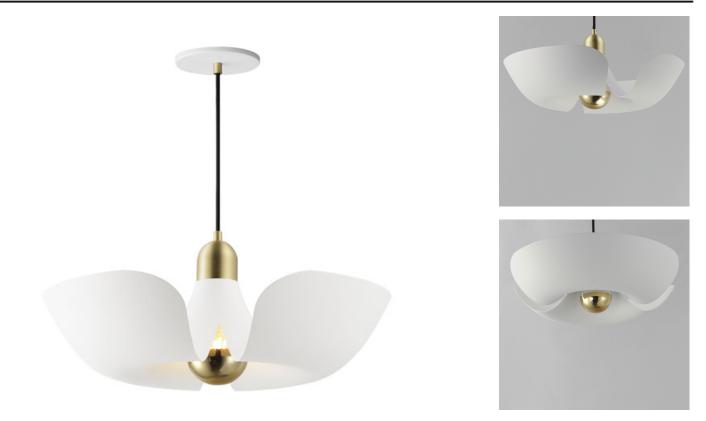

### **PRODUCT DESCRIPTION**

Incurved metal petals of Storm Grey or White finish with Satin Brass caps make oversized biophilic light fixtures. Available as wall sconces or pendants, the various configurations provide playful forms both nostalgic or youthful. Pair with a white G25 lamp or reflector lamp to complete the look.

# MEASUREMENTS

DIMENSION MAX OAH CANOPY HANGING WEIGHT : 17.75" L x 17.75" W x 7.5" H : 128" OAH : 5" W x 0.25" H x 5" L : 3.96 lb

#### LAMPING

INPUT VOLTAGE : 120V LUMENS : 320 Rated (260 Del.) BULB : 1 x 4W LED E26 Medium , 4W Total BULB INCLUDED : (Included) DIMMABLE : Y CRI : 90 CRI COLOR\_TEMP : 3000K