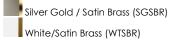

### **PRODUCT DESCRIPTION**

Incurved metal petals of Storm Grey or White finish with Satin Brass caps make oversized biophilic light fixtures. Available as wall sconces or pendants, the various configurations provide playful forms both nostalgic or youthful. Pair with a white G25 lamp or reflector lamp to complete the look.