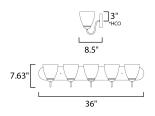

### **MEASUREMENTS**

DIMENSION : 36" W x 7.63" H x 8.5" Ext BACK PLATE : 36" W x 5" H x 3" HCO

HANGING WEIGHT : 4.02 lb

LAMPING

INPUT VOLTAGE

 $\mathsf{BULB}$ : 5 x 60W Incandescent E26 Medium , 300W Total