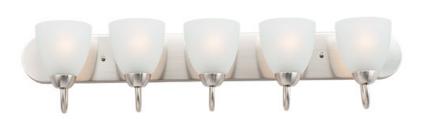

### PRODUCT DESCRIPTION

This transitional design works in any style home. Intersecting, rectangular tubing finished in your choice of Satin Nickel or Oil Rubbed Bronze gently curves to support simple line Frost glass shades.

# **GLASS**

Frosted FT

#### MATERIAL

Steel + Glass