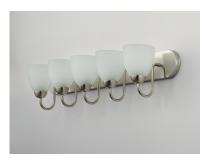

### PRODUCT DESCRIPTION

This transitional design works in any style home. Intersecting, rectangular tubing finished in your choice of Satin Nickel or Oil Rubbed Bronze gently curves to support simple line Frost glass shades.

# **GLASS**

Frosted FT

#### MATERIAL

Steel + Glass