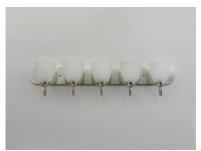

### PRODUCT DESCRIPTION

This transitional design works in any style home. Intersecting, rectangular tubing finished in your choice of Satin Nickel or Oil Rubbed Bronze gently curves to support simple line Frost glass shades.

# **GLASS**

Frosted FT

#### MATERIAL

Steel + Glass