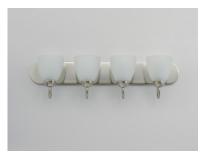

### PRODUCT DESCRIPTION

This transitional design works in any style home. Intersecting, rectangular tubing finished in your choice of Satin Nickel or Oil Rubbed Bronze gently curves to support simple line Frost glass shades.

## **MEASUREMENTS**

DIMENSION : 30" W x 7.63" H x 8.5" Ext **BACK PLATE** : 30" W x 5" H x 3" HCO

HANGING WEIGHT : 5.81 lb

LAMPING

INPUT VOLTAGE

BULB : 4 x 60W Incandescent E26 Medium , 240W Total

**BULB INCLUDED** : (Not Included)