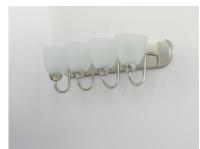

### PRODUCT DESCRIPTION

This transitional design works in any style home. Intersecting, rectangular tubing finished in your choice of Satin Nickel or Oil Rubbed Bronze gently curves to support simple line Frost glass shades.

## **MEASUREMENTS**

DIMENSION : 30" W x 7.63" H x 8.5" Ext **BACK PLATE** : 30" W x 5" H x 3" HCO

HANGING WEIGHT : 5.81 lb

LAMPING

INPUT VOLTAGE

BULB : 4 x 60W Incandescent E26 Medium , 240W Total

**BULB INCLUDED** : (Not Included)