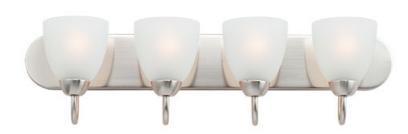

### PRODUCT DESCRIPTION

This transitional design works in any style home. Intersecting, rectangular tubing finished in your choice of Satin Nickel or Oil Rubbed Bronze gently curves to support simple line Frost glass shades.

## **MEASUREMENTS**

DIMENSION : 30" W x 7.63" H x 8.5" Ext **BACK PLATE** : 30" W x 5" H x 3" HCO

HANGING WEIGHT : 5.81 lb

LAMPING

INPUT VOLTAGE

BULB : 4 x 60W Incandescent E26 Medium , 240W Total

**BULB INCLUDED** : (Not Included)