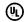

### PRODUCT DESCRIPTION

This transitional design works in any style home. Intersecting, rectangular tubing finished in your choice of Satin Nickel or Oil Rubbed Bronze gently curves to support simple line Frost glass shades.

## **MEASUREMENTS**

DIMENSION : 30" W x 7.63" H x 8.5" Ext **BACK PLATE** : 30" W x 5" H x 3" HCO

HANGING WEIGHT : 5.81 lb

LAMPING

INPUT VOLTAGE

BULB : 4 x 60W Incandescent E26 Medium , 240W Total

**BULB INCLUDED** : (Not Included)