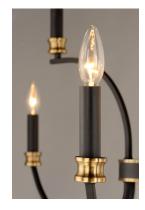

## **PRODUCT DESCRIPTION**

\*max overall height

A lovely candelabra style collection with chic detailing. Finished in a rich combination of Black with Antique Brass accents, these fixtures provide an updated look to a classic exposed candelabra style.

## **FINISHES OPTION**

MATERIAL Steel

RATINGS cULus Dry Location

ADDITIONAL **OPERATING TEMPERATURE:** -20°C (-4°F), 40°C (104°F)

Always consult a qualified electrician before installing any lighting product.