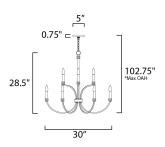

## MEASUREMENTS

DIMENSION MAX OAH CANOPY HANGING WEIGHT LAMPING

INPUT VOLTAGE BULB

DIMMABLE

: 30" W x 28.25" H : 102.75" OAH : 5" W x 0.75" H x 5" L : 7.16 lb

:120V : 9 x 60W Incandescent E12 Candelabra , 540W Total BULB INCLUDED : (Not Included) : Y