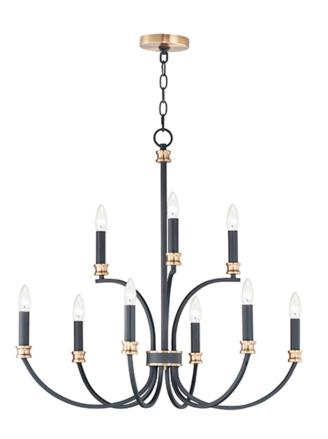

## **PRODUCT DESCRIPTION**

\*max overall height

A lovely candelabra style collection with chic detailing. Finished in a rich combination of Black with Antique Brass accents, these fixtures provide an updated look to a classic exposed candelabra style.