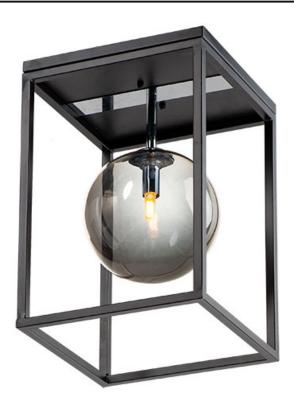

## **PRODUCT DESCRIPTION**

14.5

9.75"

A minimalist design featuring a metal frame of Black round glass balls in your choice of Mirror Smoke for a contemporary style or Champagne for more transitional decors. The value of this collection is increased by the inclusion of LED bulbs.

## **MEASUREMENTS**

DIMENSION CANOPY HANGING WEIGHT : 9.75" L x 9.75" W x 14.5" H : 9.75" W x 0.5" H x 9.75" L : 4.89 lb

## LAMPING

LUMENS

BULB

INPUT VOLTAGE : 120V : 500 Rated (450 Del.) : 1 x 4W LED G9 , 4W Total BULB INCLUDED : (Included) DIMMABLE : Triac CL COLOR\_TEMP : 3000K

## **FINISHES OPTION**

GLASS Mirror Smoke MSK

MATERIAL Steel, Glass

RATINGS cETLus Dry Location

ADDITIONAL RATED LIFE 15000 Hours OPERATING TEMPERATURE: -20°C (-4°F), 40°C (104°F)

Always consult a qualified electrician before installing any lighting product.