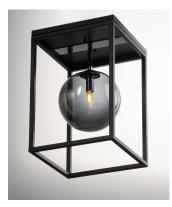

## **PRODUCT DESCRIPTION**

14.5

9.75"

A minimalist design featuring a metal frame of Black round glass balls in your choice of Mirror Smoke for a contemporary style or Champagne for more transitional decors. The value of this collection is increased by the inclusion of LED bulbs.

## **MEASUREMENTS**

DIMENSION CANOPY HANGING WEIGHT : 9.75" L x 9.75" W x 14.5" H : 9.75" W x 0.5" H x 9.75" L : 4.89 lb