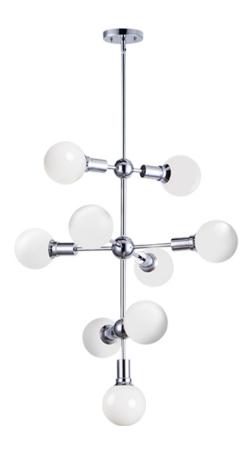

#### PRODUCT DESCRIPTION

This fun contemporary design brings high scale look at a very affordable price. Straight line frames of Polished Chrome or Satin Brass look the best with your favorite G40 bulb. Add our LED G40 to this collection for the ultimate in high tech design.

## **MEASUREMENTS**

DIMENSION : 27." W x 33." H

MAX OAH : 78." OAH x 32.75" OAH

CANOPY : 4.75" W x 0.75" H

HANGING WEIGHT : 2.95 lb

## LAMPING

INPUT VOLTAGE : 120V **LUMENS** : 0 Rated

BULB : 9 x 60W (NOT INCLUDED), 60W Total

DIMMABLE : Dimmable

#### **FINISHES OPTION**

Polished Chrome PC

## MATERIAL

Steel