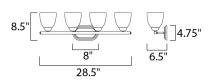

# MEASUREMENTS

BULB

DIMENSION **BACK PLATE** HANGING WEIGHT : 28.5" W x 8.5" H x 6.5" Ext : 8" W x 4.75" H x 6.5" HCO : 6.4 lb

LAMPING INPUT VOLTAGE :120V : 4 x 60W Incandescent E26 Medium , 240W Total BULB INCLUDED : (Not Included) DIMMABLE :Yes