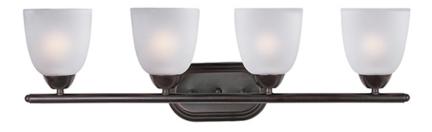

#### **PRODUCT DESCRIPTION**

This transitional design works in any style home. Intersecting, rectangular tubing finished in your choice of Satin Nickel or Oil Rubbed Bronze gently curves to support simple line Frost glass shades.