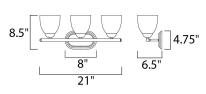

### MEASUREMENTS

DIMENSION **BACK PLATE** HANGING WEIGHT

: 3.75 lb

INPUT VOLTAGE : 120V BULB

LAMPING

DIMMABLE

: 21" W x 8.5" H x 6.5" Ext : 8" W x 4.75" H x 6.5" HCO

: 3 x 60W Incandescent E26 Medium , 180W Total BULB INCLUDED : (Not Included) : Yes