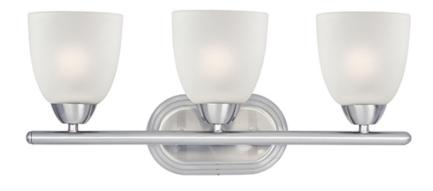

#### **PRODUCT DESCRIPTION**

This transitional design works in any style home. Intersecting, rectangular tubing finished in your choice of Satin Nickel or Oil Rubbed Bronze gently curves to support simple line Frost glass shades.

# Oil Rubbed Bronze Polished Chrome Satin Nickel

GLASS Frosted FT

MATERIAL Steel, Glass