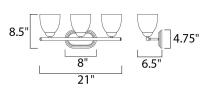

# MEASUREMENTS

DIMENSION **BACK PLATE** HANGING WEIGHT

LAMPING

BULB BULB INCLUDED

: 21" W x 8.5" H x 6.5" Ext : 8" W x 4.75" H x 6.5" HCO : 3.75 lb

INPUT VOLTAGE : 120V : 3 x 60W Incandescent E26 Medium , 180W Total : (Not Included) DIMMABLE : Yes