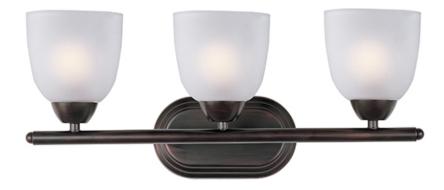

#### **PRODUCT DESCRIPTION**

This transitional design works in any style home. Intersecting, rectangular tubing finished in your choice of Satin Nickel or Oil Rubbed Bronze gently curves to support simple line Frost glass shades.