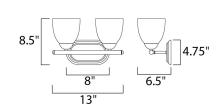

## **MEASUREMENTS**

**DIMENSION** : 13" W x 8.5" H x 6.5" Ext : 8" W x 4.75" H x 6.5" HCO **BACK PLATE** 

HANGING WEIGHT : 2.87 lb