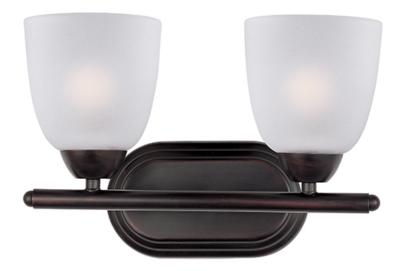

## PRODUCT DESCRIPTION

This transitional design works in any style home. Intersecting, rectangular tubing finished in your choice of Satin Nickel or Oil Rubbed Bronze gently curves to support simple line Frost glass shades.