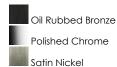

#### **FINISHES OPTION**

## PRODUCT DESCRIPTION

This transitional design works in any style home. Intersecting, rectangular tubing finished in your choice of Satin Nickel or Oil Rubbed Bronze gently curves to support simple line Frost glass shades.