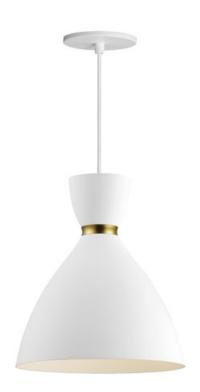

### PRODUCT DESCRIPTION

A full bodied silhouette of bell forms are presented in the Carillon collection. Two tone Black or White with Gold bandings are available in various proportions. Choose from a tall, thin pendant or more conventional pendants in small or oversized shapes.

### **FINISHES OPTION**

Black / Satin Brass (BKSBR)
White/Satin Brass (WTSBR)