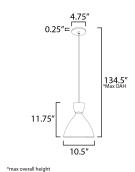

# MEASUREMENTS

DIMENSION : 10.5" L x 10.5" W x 11.75" H

MAX OAH : 134.5" OAH

CANOPY : 4.75" W x 0.25" H x 4.75" L

HANGING WEIGHT : 1.98 lb