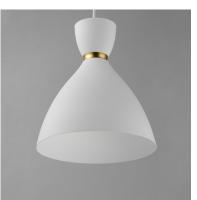

### PRODUCT DESCRIPTION

A full bodied silhouette of bell forms are presented in the Carillon collection. Two tone Black or White with Gold bandings are available in various proportions. Choose from a tall, thin pendant or more conventional pendants in small or oversized shapes.

### **FINISHES OPTION**

Black / Satin Brass (BKSBR)
White/Satin Brass (WTSBR)