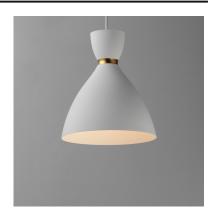

### PRODUCT DESCRIPTION

A full bodied silhouette of bell forms are presented in the Carillon collection. Two tone Black or White with Gold bandings are available in various proportions. Choose from a tall, thin pendant or more conventional pendants in small or oversized shapes.

### **FINISHES OPTION**

Black / Satin Brass (BKSBR)
White/Satin Brass (WTSBR)