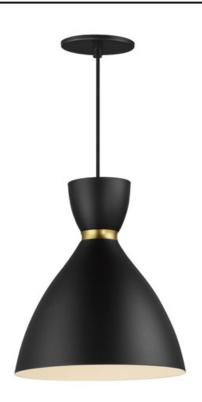

#### PRODUCT DESCRIPTION

A full bodied silhouette of bell forms are presented in the Carillon collection. Two tone Black or White with Gold bandings are available in various proportions. Choose from a tall, thin pendant or more conventional pendants in small or oversized shapes.

#### **FINISHES OPTION**

Black / Satin Brass (BKSBR)
White/Satin Brass (WTSBR)