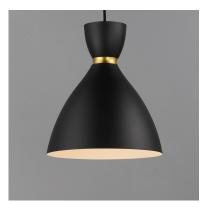

#### PRODUCT DESCRIPTION

A full bodied silhouette of bell forms are presented in the Carillon collection. Two tone Black or White with Gold bandings are available in various proportions. Choose from a tall, thin pendant or more conventional pendants in small or oversized shapes.

#### **FINISHES OPTION**

Black / Satin Brass (BKSBR)
White/Satin Brass (WTSBR)