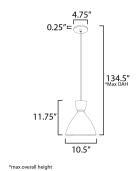

## **MEASUREMENTS**

DIMENSION : 10.5" L x 10.5" W x 11.75" H

MAX OAH : 134.5" OAH

CANOPY : 4.75" W x 0.25" H x 4.75" L

HANGING WEIGHT : 1.98 lb