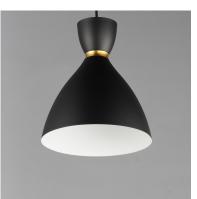

#### PRODUCT DESCRIPTION

A full bodied silhouette of bell forms are presented in the Carillon collection. Two tone Black or White with Gold bandings are available in various proportions. Choose from a tall, thin pendant or more conventional pendants in small or oversized shapes.

#### **FINISHES OPTION**

Black / Satin Brass (BKSBR)
White/Satin Brass (WTSBR)