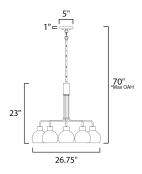

\*max overall height

# **MEASUREMENTS**

DIMENSION : 26.75" L x 26.75" W x 23" H

MAX OAH : 70" OAH

CANOPY : 5" W x 1" H x 5" L

HANGING WEIGHT :