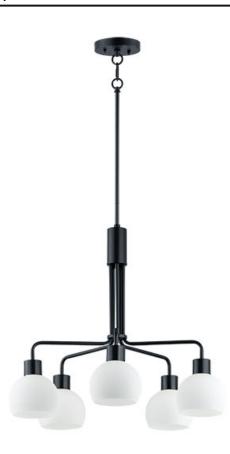

#### PRODUCT DESCRIPTION

A charming collection of farmhouse inspired design. Satin White glass domes suspend from individually distributed tube arms. Available in Black, Satin Nickel, and a Bronze/Satin Brass combination. This transitional look offers an updated look for both traditional and modern settings.

#### **FINISHES OPTION**

Black
Bronze Rupert
Satin Nickel