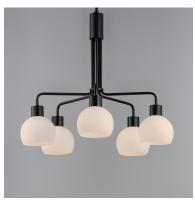

#### PRODUCT DESCRIPTION

A charming collection of farmhouse inspired design. Satin White glass domes suspend from individually distributed tube arms. Available in Black, Satin Nickel, and a Bronze/Satin Brass combination. This transitional look offers an updated look for both traditional and modern settings.