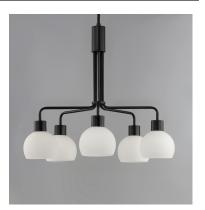

#### PRODUCT DESCRIPTION

A charming collection of farmhouse inspired design. Satin White glass domes suspend from individually distributed tube arms. Available in Black, Satin Nickel, and a Bronze/Satin Brass combination. This transitional look offers an updated look for both traditional and modern settings.