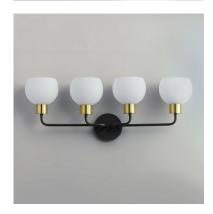

## **PRODUCT DESCRIPTION**

A charming collection of farmhouse inspired design. Satin White glass domes suspend from individually distributed tube arms. Available in Black, Satin Nickel, and a Bronze/Satin Brass combination. This transitional look offers an updated look for both traditional and modern settings.

## **FINISHES OPTION**

Satin Nickel

GLASS Satin White SW

MATERIAL Steel + Glass

RATINGS cETLus Damp Location

ADDITIONAL INSTALL UP/DOWN: Up / Down OPERATING TEMPERATURE: -20°C (-4°F), 40°C (104°F)

Always consult a qualified electrician before installing any lighting product.