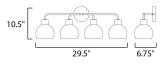

:

**MEASUREMENTS** 

DIMENSION

## BACK PLATE HANGING WEIGHT LAMPING

INPUT VOLTAGE BULB BULB INCLUDED DIMMABLE

: 29.5" W x 10.5" H x 6.75" Ext : 5" W x 5" H x 8" HCO

:120V : 4 x 60W Incandescent E26 Medium , 240W Total : (Not Included) : Y LIGHTING\_DIRECTION : Up / Down