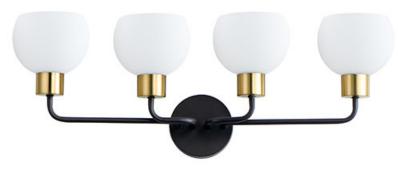

## **PRODUCT DESCRIPTION**

A charming collection of farmhouse inspired design. Satin White glass domes suspend from individually distributed tube arms. Available in Black, Satin Nickel, and a Bronze/Satin Brass combination. This transitional look offers an updated look for both traditional and modern settings.

## **FINISHES OPTION**

Satin Nickel

GLASS Satin White SW

MATERIAL Steel + Glass

RATINGS cETLus Damp Location

ADDITIONAL INSTALL UP/DOWN: Up / Down OPERATING TEMPERATURE: -20°C (-4°F), 40°C (104°F)

Always consult a qualified electrician before installing any lighting product.