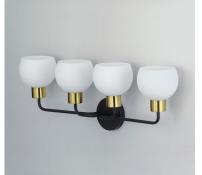

## **PRODUCT DESCRIPTION**

A charming collection of farmhouse inspired design. Satin White glass domes suspend from individually distributed tube arms. Available in Black, Satin Nickel, and a Bronze/Satin Brass combination. This transitional look offers an updated look for both traditional and modern settings.

## **FINISHES OPTION**

Satin Nickel

GLASS Satin White SW

MATERIAL Steel + Glass

RATINGS cETLus Damp Location

ADDITIONAL INSTALL UP/DOWN: Up / Down OPERATING TEMPERATURE: -20°C (-4°F), 40°C (104°F)

Always consult a qualified electrician before installing any lighting product.