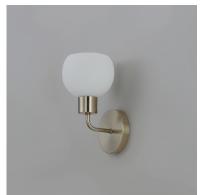

### **PRODUCT DESCRIPTION**

A charming collection of farmhouse inspired design. Satin White glass domes suspend from individually distributed tube arms. Available in Black, Satin Nickel, and a Bronze/Satin Brass combination. This transitional look offers an updated look for both traditional and modern settings.

## **MEASUREMENTS**

MAX OAH HANGING WEIGHT LAMPING

: 5" W x 5" H

INPUT VOLTAGE BULB

:

: 6" W x 10.5" H x 6.75" Ext

BULB INCLUDED DIMMABLE

:120V : 1 x 60W Incandescent E26 Medium , 60W Total : (Not Included) : Y

Satin Nickel

GLASS

Steel + Glass