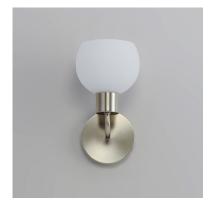

### **PRODUCT DESCRIPTION**

A charming collection of farmhouse inspired design. Satin White glass domes suspend from individually distributed tube arms. Available in Black, Satin Nickel, and a Bronze/Satin Brass combination. This transitional look offers an updated look for both traditional and modern settings.

## **MEASUREMENTS**

MAX OAH HANGING WEIGHT LAMPING

: 5" W x 5" H

INPUT VOLTAGE BULB

:

: 6" W x 10.5" H x 6.75" Ext

BULB INCLUDED DIMMABLE

:120V : 1 x 60W Incandescent E26 Medium , 60W Total : (Not Included) : Y

Satin Nickel

GLASS

Steel + Glass