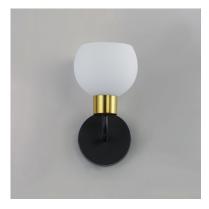

### **PRODUCT DESCRIPTION**

A charming collection of farmhouse inspired design. Satin White glass domes suspend from individually distributed tube arms. Available in Black, Satin Nickel, and a Bronze/Satin Brass combination. This transitional look offers an updated look for both traditional and modern settings.

# **FINISHES OPTION**

Satin Nickel

GLASS Satin White SW

MATERIAL Steel + Glass

RATINGS cETLus Damp Location

ADDITIONAL INSTALL UP/DOWN: Up / Down OPERATING TEMPERATURE: -20°C (-4°F), 40°C (104°F)

Always consult a qualified electrician before installing any lighting product.