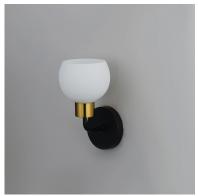

### **PRODUCT DESCRIPTION**

A charming collection of farmhouse inspired design. Satin White glass domes suspend from individually distributed tube arms. Available in Black, Satin Nickel, and a Bronze/Satin Brass combination. This transitional look offers an updated look for both traditional and modern settings.

# **FINISHES OPTION**

Satin Nickel

GLASS Satin White SW

MATERIAL Steel + Glass

RATINGS cETLus Damp Location

ADDITIONAL INSTALL UP/DOWN: Up / Down OPERATING TEMPERATURE: -20°C (-4°F), 40°C (104°F)

Always consult a qualified electrician before installing any lighting product.