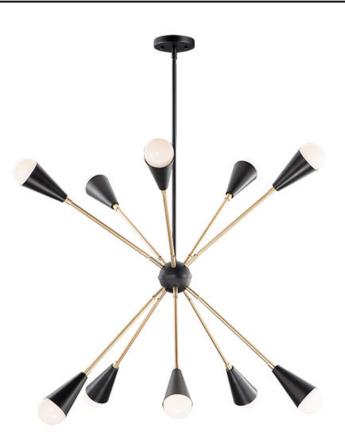

### **PRODUCT DESCRIPTION**

\*max overall height

A classic mid-century look, the Lovell collection features two sizes of sputnik chandeliers and streamlined sconces perfect for bath vanity applications. Available in a Black/Satin Brass finish combination. Light bulbs nest inside the metal cones to become an element of the design.

### FINISHES OPTION

Black / Satin Brass

# MATERIAL

Steel