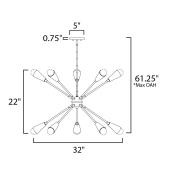

MEASUREMENTS DIMENSION

MAX OAH

CANOPY

LUMENS

DIMMABLE

BULB

CRI

: 32" W x 22" H : 61.25" OAH : 5" W x 0.75" H : 9.33 lb