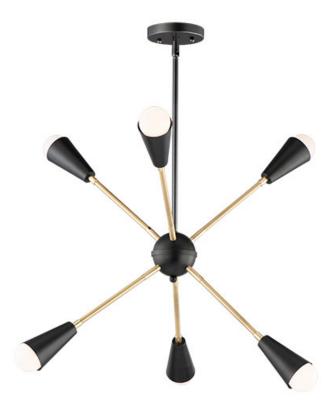

### **PRODUCT DESCRIPTION**

A classic mid-century look, the Lovell collection features two sizes of sputnik chandeliers and streamlined sconces perfect for bath vanity applications. Available in a Black/Satin Brass finish combination. Light bulbs nest inside the metal cones to become an element of the design.

### **FINISHES OPTION**

Black / Satin Brass