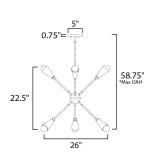

\*max overall height

# **MEASUREMENTS**

DIMENSION : 26" W x 22.5" H MAX OAH : 58.75" OAH CANOPY : 5" W x 0.75" H HANGING WEIGHT : 5.6 lb