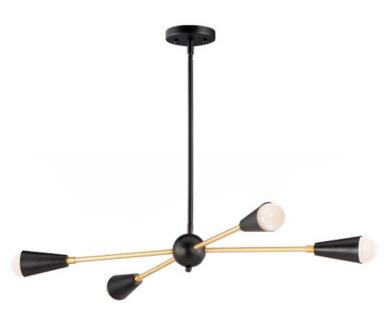

### PRODUCT DESCRIPTION

A classic mid-century look, the Lovell collection features two sizes of sputnik chandeliers and streamlined sconces perfect for bath vanity applications. Available in a Black/Satin Brass finish combination. Light bulbs nest inside the metal cones to become an element of the design.

#### **MEASUREMENTS**

DIMENSION : 32" L x 16.25" W x 4.85" H

MAX OAH : 50" OAH CANOPY : 5" W x 0.75" H

HANGING WEIGHT : 4.4 lb