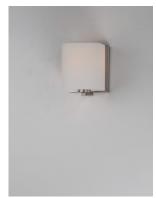

## PRODUCT DESCRIPTION

Satin White bands of cased glass wrap around each lamp creating a soft ribbon of light. Back plates finished in Polished Chrome or Satin Nickel complement the majority of bath fittings.

### **FINISHES OPTION**

Satin Nickel SN

## MATERIAL

Steel + Glass