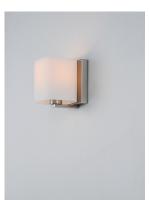

## PRODUCT DESCRIPTION

Satin White bands of cased glass wrap around each lamp creating a soft ribbon of light. Back plates finished in Polished Chrome or Satin Nickel complement the majority of bath fittings.

### **FINISHES OPTION**

Satin Nickel SN

# GLASS

Satin White SW

## MATERIAL

Steel + Glass