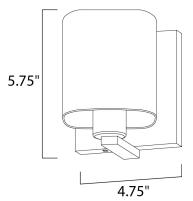

## **MEASUREMENTS**

DIMENSION : 4.75" W x 5.75" H x 5.5" Ext

MAX OAH : 4.75" W x 5.5" H

HANGING WEIGHT : 1.5 lb