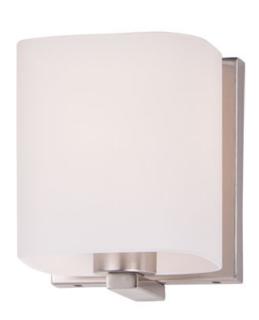

## PRODUCT DESCRIPTION

Satin White bands of cased glass wrap around each lamp creating a soft ribbon of light. Back plates finished in Polished Chrome or Satin Nickel complement the majority of bath fittings.

### **FINISHES OPTION**

Satin Nickel SN

# GLASS

Satin White SW

## MATERIAL

Steel + Glass