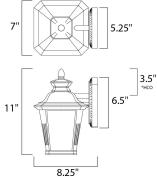

#### **MEASUREMENTS**

DIMENSION : 7" W x 11" H x 8.25" Ext

BACK PLATE : 5.25" W x 6.5" H x 3.5" HCO

HANGING WEIGHT : 3.1 lb