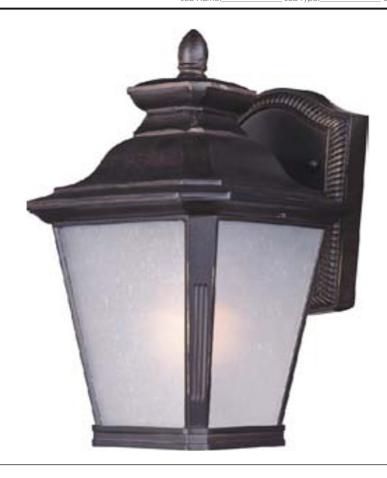

## PRODUCT DESCRIPTION

Knoxville is an updated take on the traditional lantern style. Finished in Bronze and with the option of Clear or Frosted glass, our Incandescent version is sure to wow.

\*height from center of outlet to the top of the fixture

### GLASS

Frosted Seedy FS