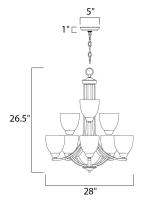

MEASUREMENTS

DIMENSION

CANOPY

: 5" W x 1" H x 5" L

## HANGING WEIGHT LAMPING

INPUT VOLTAGE : 120V BULB

: 21.9 lb

**BULB INCLUDED** 

DIMMABLE

: 28" L x 28" W x 26.5" H

: 9 x 60W Incandescent E26 Medium , 540W Total : (Not Included)

:Yes