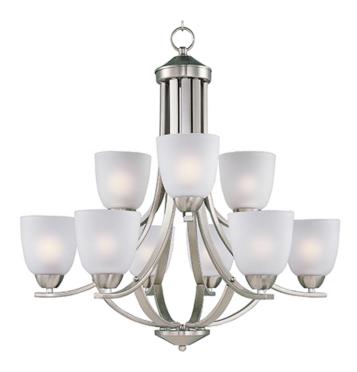

## **PRODUCT DESCRIPTION**

This transitional design works in any style home. Intersecting, rectangular tubing finished in your choice of Satin Nickel or Oil Rubbed Bronze gently curves to support simple line Frost glass shades.

## HANGING WEIGHT LAMPING

INPUT VOLTAGE : 120V BULB

: 21.9 lb

**BULB INCLUDED** 

DIMMABLE

: 28" L x 28" W x 26.5" H

: 9 x 60W Incandescent E26 Medium , 540W Total : (Not Included)

:Yes

## **FINISHES OPTION**

GLASS Frosted FT

MATERIAL Steel, Glass

RATINGS cULus Dry Location

ADDITIONAL ADJUSTABLE OPERATING TEMPERATURE: -20°C (-4°F), 40°C (104°F)

PHOTOMETIC: Report Found Online

Always consult a qualified electrician before installing any lighting product.